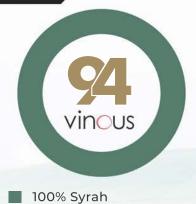

#### ANTONIO GALLONI VINOUS

#### **OCTOBER2017**

"Bright ruby-red. Very ripe aromas of blackberry, blueberry, licorice and menthol verge on porty. Fatter and sweeter than the Signature Syrah; less penetratingly fruity but this chocolatey-rich wine benefits from a captivating note of cardamom and harmonious acidity. The exotic spice character carries through the sweet, very long finish, which features serious but plush tannins. This clone (Entave clone 383) ripens a bit later but retains acidity well, notes Upchurch." REVIEW BY STEPHENTANZER